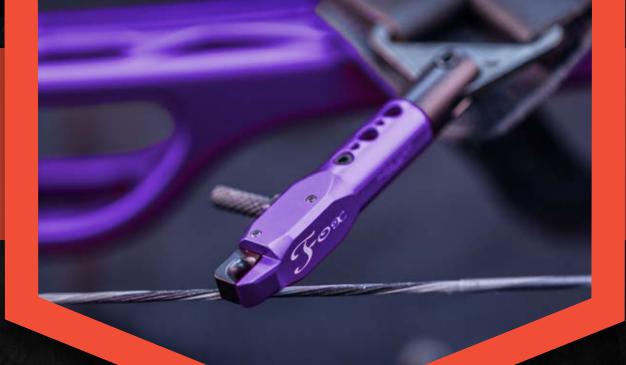

## FOX

#### SINGLE CALIPER RELEASE

The Fox is designed for smaller hands and wrist sizes. The overall small design makes this a great choice for compact bows.

#### **FEATURES**

- Solid swivel connector with patented 5-hole length adjustment
- Forward Knurled Trigger maximizes draw length
- Patented angled jaw design for better string clearance
- Downsized strap and buckle