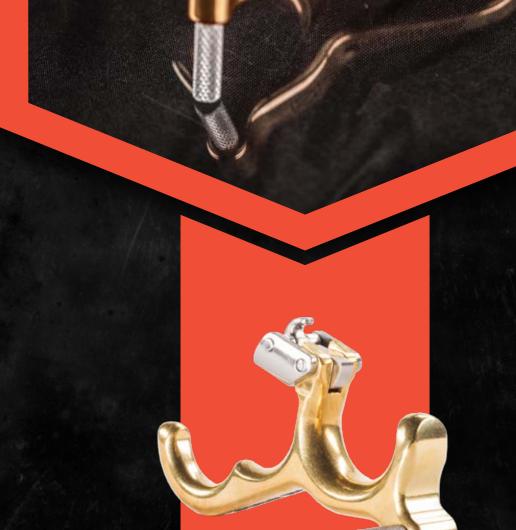

Whether shooting paper, 3D, or bow hunting, some archers prefer hand held releases. These releases depend on the archer's back muscles, leading to consistency in anchoring.

Back tension releases from Scott use the ideal pivot point for release. Put simply, this means you shoot better with consistent results. With your fingers free to get in the right position, you'll be comfortable shot after shot.

## LONGHORN HEX

#### **BACK TENSION RELEASE**

The Scott™ Hex is the perfect realease for those that want the comfort and confidence of a wrist strap with the accuracy of a back tension.