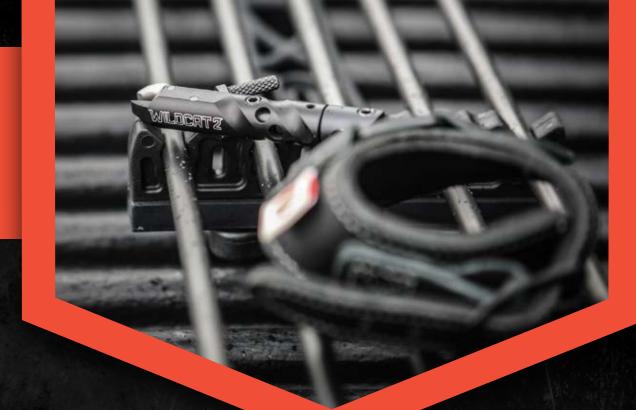

## WILDCAT 2

#### SINGLE CALIPER RELEASE

The WildCat 2 builds on the popular design of the original Scott WildCat. It features an ergonomic head for comfort and performance when you need it most.

- Featuring the new, cam-lock fold back connector strap that tucks back out of the way
- Stainless steel single jaw
- Forward Knurled Trigger design maximizes draw length and bow speeds
- Adjustable trigger travel
- Proven Scott single caliper Roller Sear design
- Ergonomic head