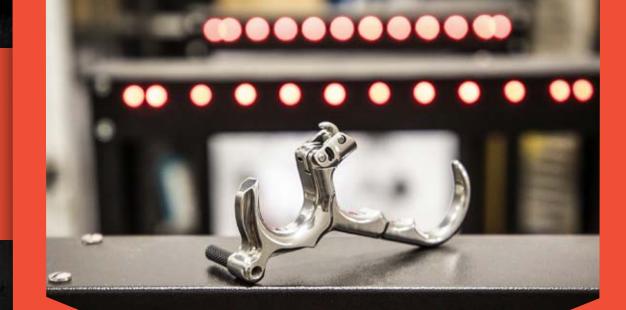

Whether shooting paper, 3D, or bow hunting, some archers prefer hand held releases. These releases depend on the archer's back muscles, leading to consistency in anchoring.

Back tension releases from Scott use the ideal pivot point for release. Put simply, this means you shoot better with consistent results. With your fingers free to get in the right position, you'll be comfortable shot after shot.