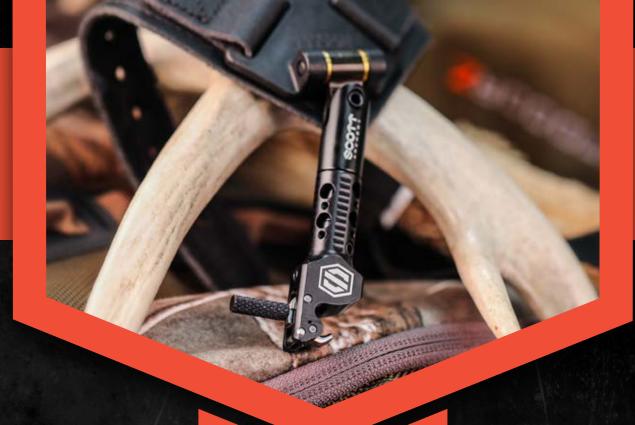

## RECON

#### ROLLER TRIGGER SYSTEM

Finding the sign. Glassing the fields.
Playing the wind. Picking your spot.
Don't ever doubt your Recon.

#### **FEATURES**

- Roller Trigger System for smooth trigger return
- Featuring the new, cam-lock fold back connector strap that tucks back out of the way
- Stainless steel auto closing jaw
- New, curved trigger design provides a distinct feel and increased finger placement options
- Ergonomic head helps with repeatable finger placement
- Adjustable trigger travel
- Proven Scott single caliper Roller Sear design
- Solid swivel connector with 5-hole spiral length adjustment