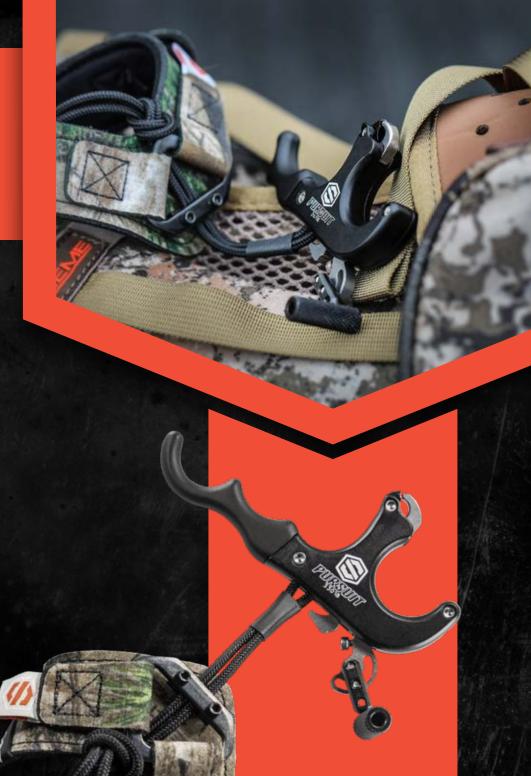

## **PURSUIT**

THUMB BUTTON HUNTING RELEASE
It's the moment of truth. You've been chasing this all season. Don't take chances with just any release. It's not just about trophies — it's all about the Pursuit.

- Target inspired multi-sear technology utilized to provide best-in-class crisp trigger feel
- Three and four finger extension included
- Fully adjustable trigger position
- Adjustable trigger travel
- Scott's rope connector delivers infinite length adjustment for any archer
- Ergonomic handle