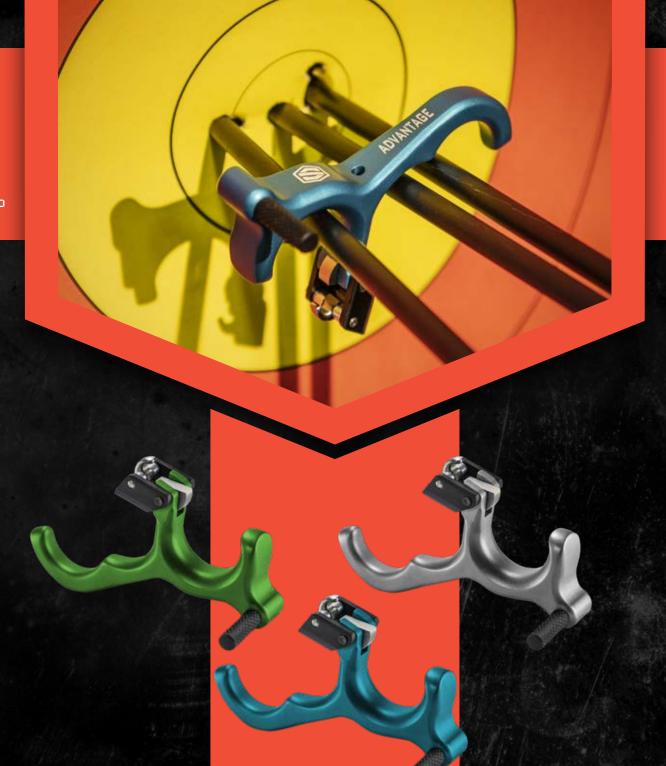

## **ADVANTAGE**

#### **BACK TENSION RELEASE**

With the Scott Advantage, you've found what you need to boost your score. Built from our most successful handle design, these tournament-focused back tension releases put all your focus where it needs to be — on aiming.

#### **FEATURES**

- Lightweight
- Three finger design
- Adjustable moon with click
- Thumb peg for drawing assistance