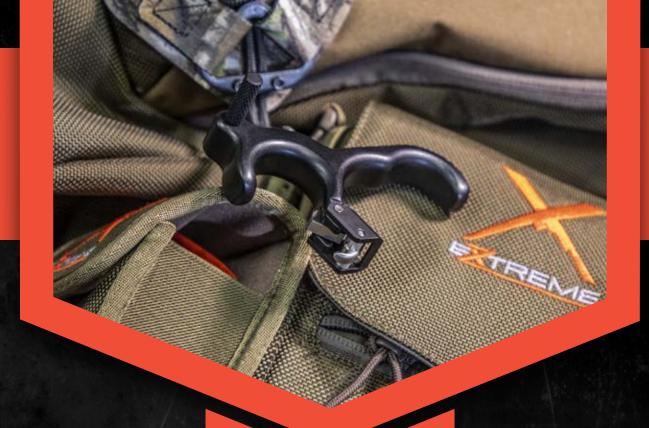

Whether shooting paper, 3D, or bow hunting, some archers prefer hand held releases. These releases depend on the archer's back muscles, leading to consistency in anchoring.

Back tension releases from Scott use the ideal pivot point for release. Put simply, this means you shoot better with consistent results. With your fingers free to get in the right position, you'll be comfortable shot after shot.