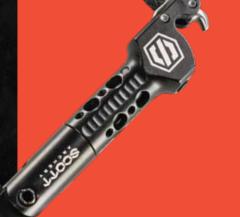

## RECON

#### ROLLER TRIGGER SYSTEM

Finding the sign. Glassing the fields.
Playing the wind. Picking your spot.
Don't ever doubt your Recon.

#### **FEATURES**

- Roller Trigger System for smooth trigger return
- Featuring the new, cam-lock fold back connector strap that tucks back out of the way
- Stainless steel auto closing jaw
- New, curved trigger design provides a distinct feel and increased finger placement options
- Ergonomic head helps with repeatable finger placement
- Adjustable trigger travel
- Proven Scott single caliper Roller Sear design
- Solid swivel connector with 5-hole spiral length adjustment