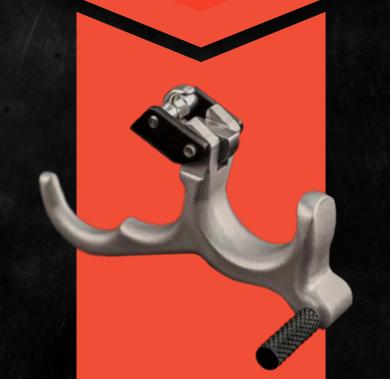

Whether shooting paper, 3D, or bow hunting, some archers prefer hand held releases. These releases depend on the archer's back muscles, leading to consistency in anchoring.

Back tension releases from Scott use the ideal pivot point for release. Put simply, this means you shoot better with consistent results. With your fingers free to get in the right position, you'll be comfortable shot after shot.