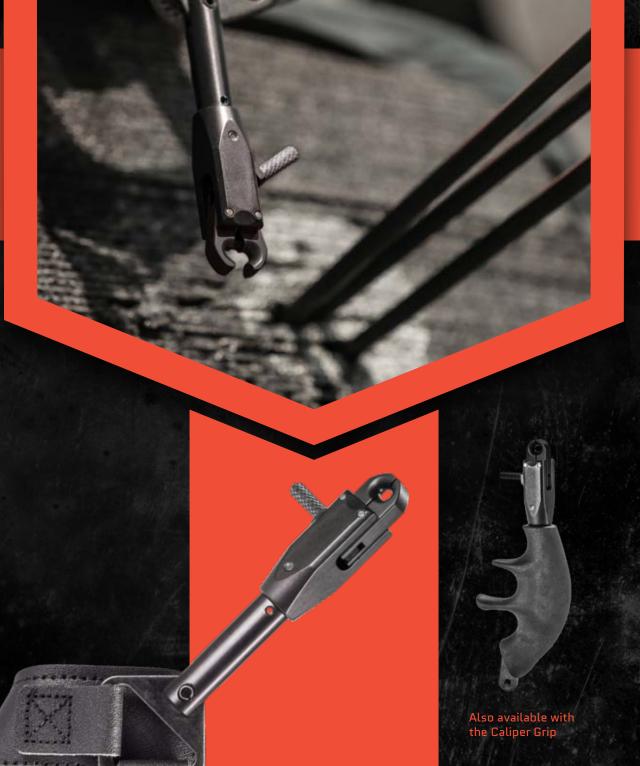

## SHARK

DUAL CALIPER RELEASE

The Shark is the all-time best selling dual caliper release. A classic in the Scott™ lineup and still trusted by howhunters everywhere.

- Best selling dual caliper archery release
- Solid swivel connector with patented 5-hole length adjustment
- Forward Knurled Trigger maximizes draw length

#### DUAL CALIPER RELEASE

The Caliper is the original Scott dual caliper release. It continues to stand the test of time. If you are looking for an extremely reliable release in the field, choose the Caliper.