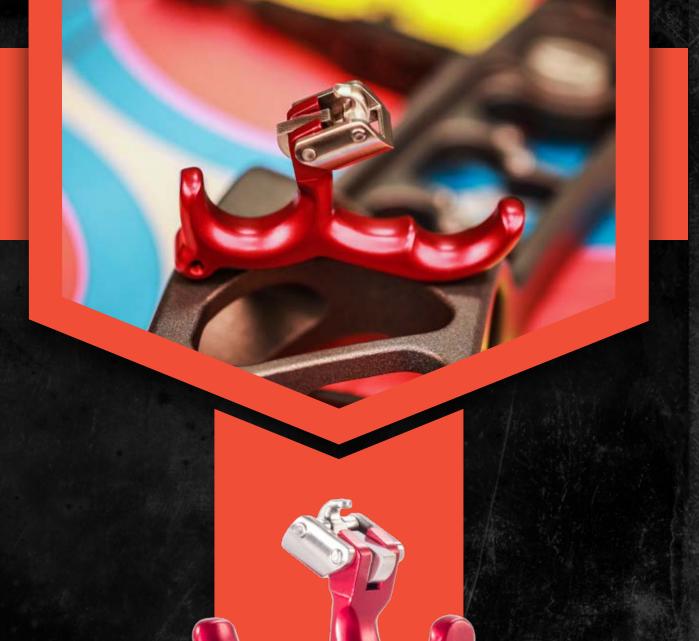

Whether shooting paper, 3D, or bow hunting, some archers prefer hand held releases. These releases depend on the archer's back muscles, leading to consistency in anchoring.

Back tension releases from Scott use the ideal pivot point for release. Put simply, this means you shoot better with consistent results. With your fingers free to get in the right position, you'll be comfortable shot after shot.

## **ASCENT**

#### **BACK TENSION RELEASE**

The Ascent has a new, aggressive design that delivers comfort and confidence at full draw. Micro adjustments to travel and click distance deliver performance custom built for you.