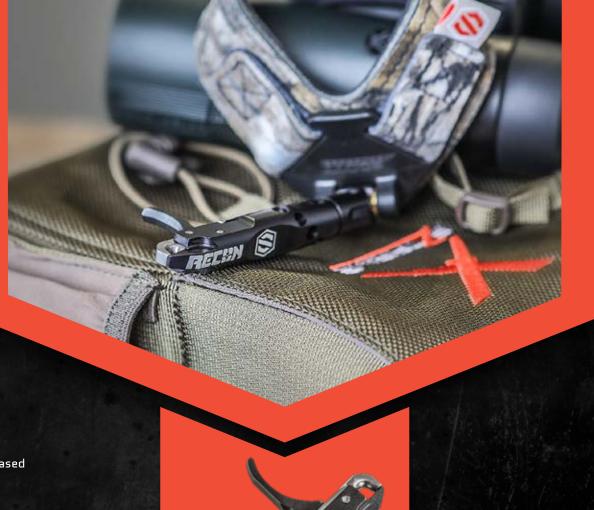

## RECON

#### ROLLER TRIGGER SYSTEM

Finding the sign. Glassing the fields.
Playing the wind. Picking your spot.
Don't ever doubt your Recon.

#### **FEATURES**

- Roller Trigger System for smooth trigger return
- Featuring the new, cam-lock fold back connector strap that tucks back out of the way
- Stainless steel auto closing jaw
- New, curved trigger design provides a distinct feel and increased finger placement options
- Ergonomic head helps with repeatable finger placement
- Adjustable trigger travel
- Proven Scott single caliper Roller Sear design
- Solid swivel connector with 5-hole spiral length adjustment