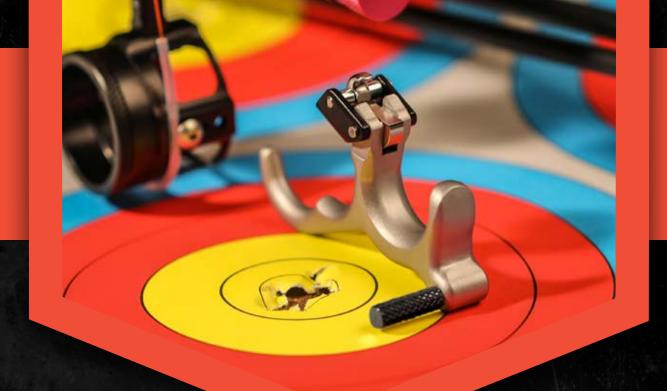

Whether shooting paper, 3D, or bow hunting, some archers prefer hand held releases. These releases depend on the archer's back muscles, leading to consistency in anchoring.

Back tension releases from Scott use the ideal pivot point for release. Put simply, this means you shoot better with consistent results. With your fingers free to get in the right position, you'll be comfortable shot after shot.