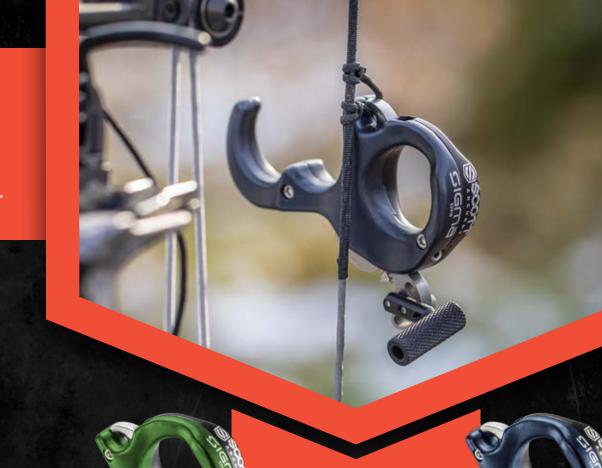

## **SIGMA**

### THUMB BUTTON RELEASE

The Sigma offers a more comfortable feel with a new, more ergonomic handle. You can feel the difference at full draw, allowing you to be relaxed and confident. Ultimately, the proof is on the podium.

- Highly engineered for maximum accuracy
- Ergonomic shape provides ultimate feel
- Closed position full radius tapered handle for consistent hand position
- Fully adjustable trigger and travel adjustment
- Machined 440 stainless steel internal components