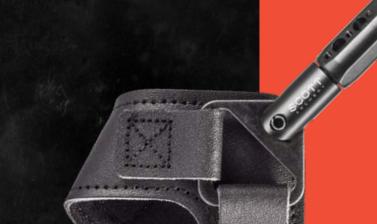

## SHARK

DUAL CALIPER RELEASE

The Shark is the all-time best selling dual caliper release. A classic in the Scott™ lineup and still trusted by howhunters everywhere.

- Best selling dual caliper archery release
- Solid swivel connector with patented 5-hole length adjustment
- Forward Knurled Trigger maximizes draw length

#### DUAL CALIPER RELEASE

The Caliper is the original Scott dual caliper release. It continues to stand the test of time. If you are looking for an extremely reliable release in the field, choose the Caliper.