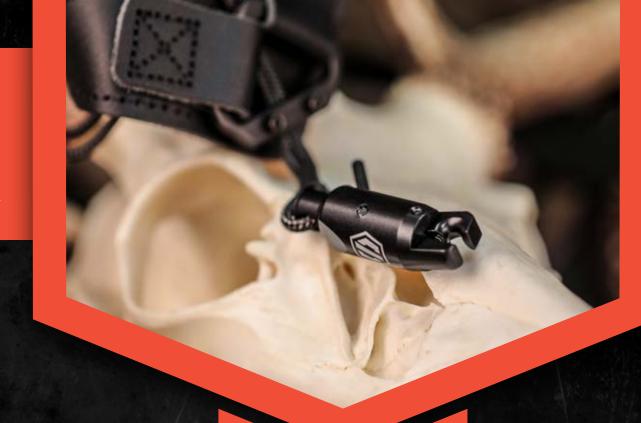

#### HOOK STYLE RELEASE

The Talon is the straightest shooting hook style release available today. The Talon delivers 100% hook clearance - creating extreme accuracy and tunability.

- More tension adjustment than any other release
- 100% loop clearance no more string "ticks"
- Fully adjustable trigger and travel adjustment
- Grip ridges for accurate pull
- Nine different length adjustments
- Interchangeable trigger (swept or straight)
- Auto reset returning hook
- Single sear design