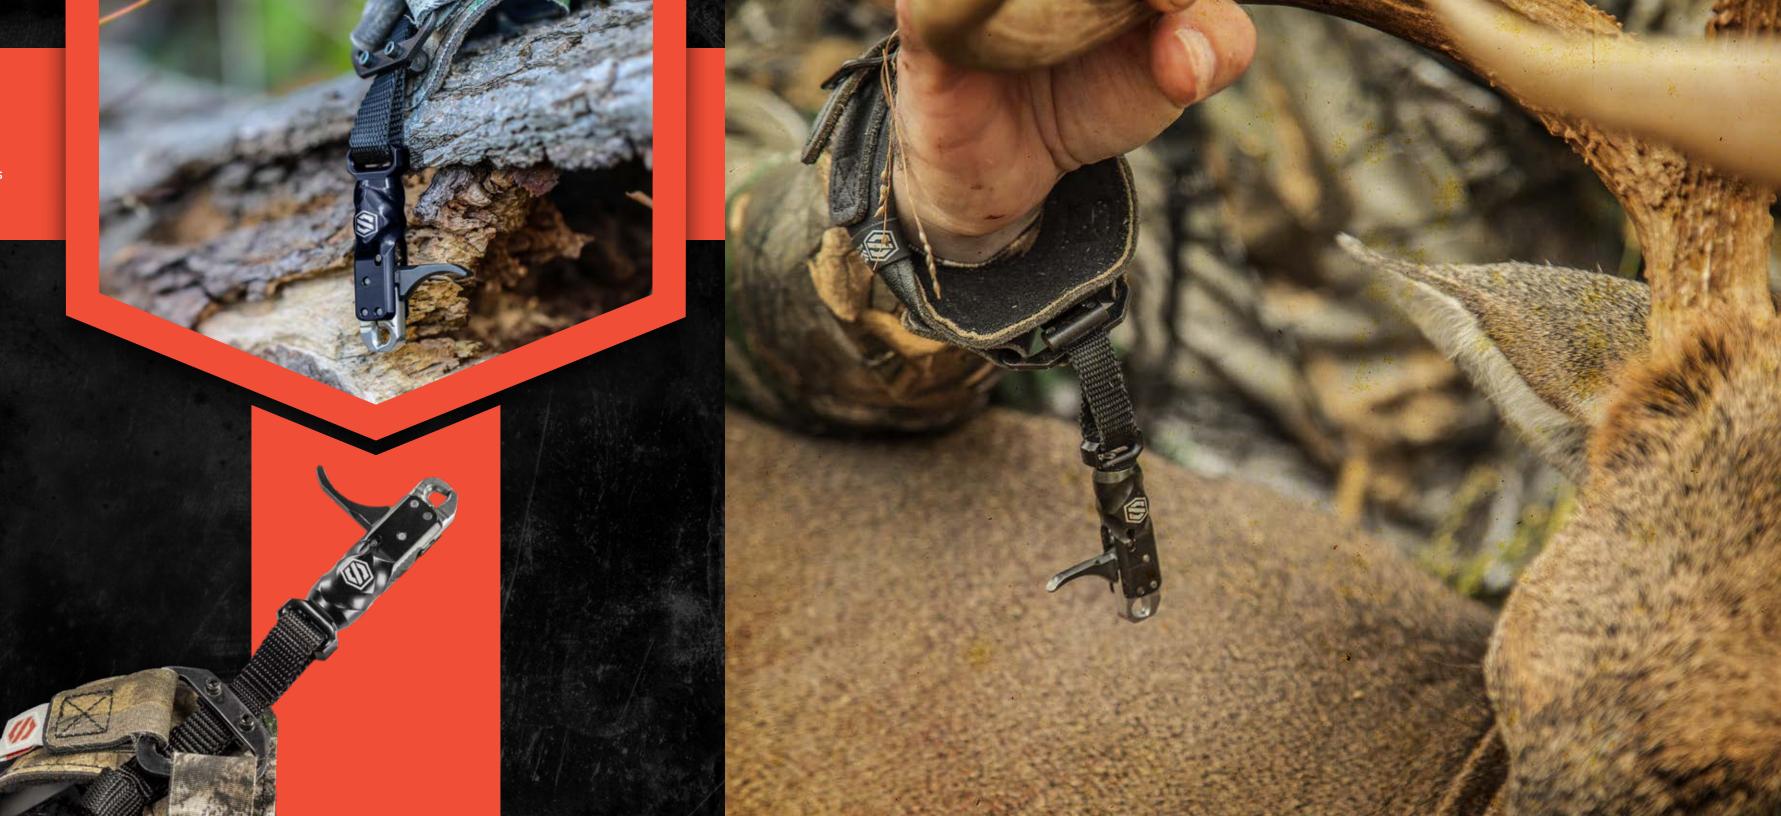

Patent pending HyperJaw™ technology from Scott features independent operating jaws. This asymmetrical jaw design delivers unmatched opening response. The result is a clean release that eliminates torque. Every time.

#### HYPERJAW™ STYLE RELEASE

Scott engineers spent hundreds of hours to develop and test dozens of geometry configurations. The result is a never before seen configuration in archery releases.

- Patent pending design
- HyperJaw™ Technology independent jaws eliminate torque
- Off center design delivers high efficiency opening response
- Roller Trigger System for smooth, adjustable trigger action
- Shotgun style trigger has a familiar feel and increased finger placement options
- Ergonomic grip ridges allows for the same placement every time
- True fold back capability so you can tuck the head out of the way